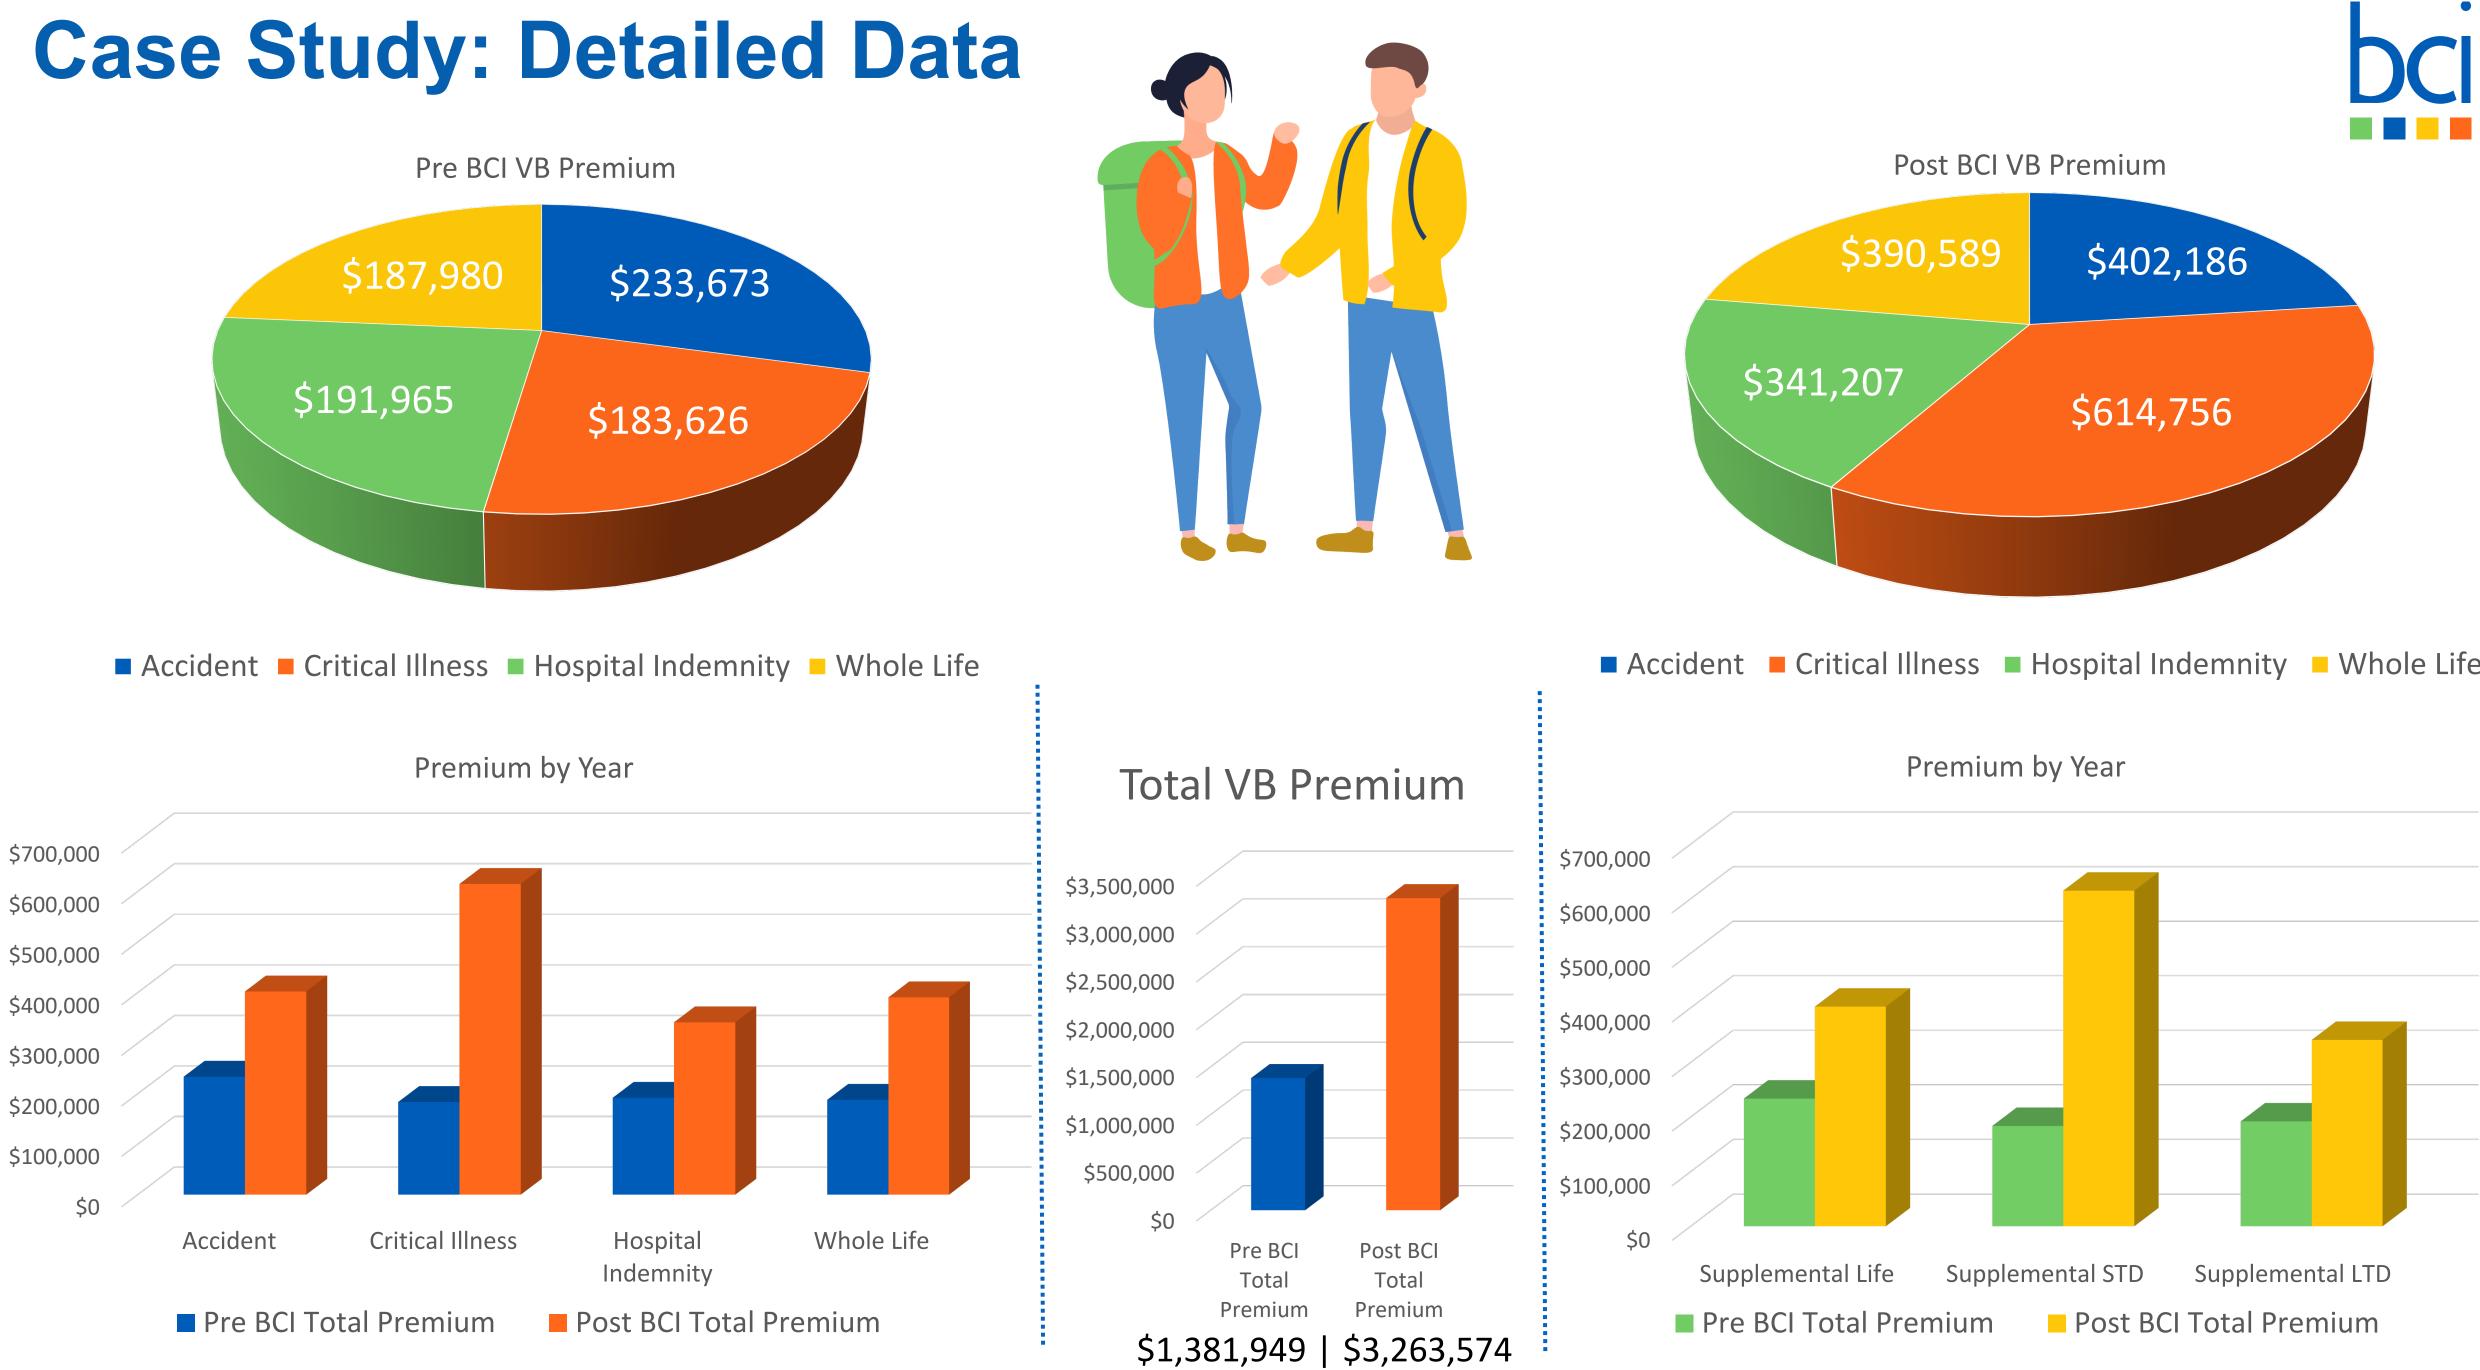

- ElectBenefits mapped all coverages prior to starting enrollment
- Active online with call center expert advisors
- 98% enrollment completion
- New hires will be 100% call center enrollment moving forward
- Custom branded employee communications

## **BCI Solutions**

Pre BCI VB Premium \$187,980 \$233,673 \$191,965 \$183,626