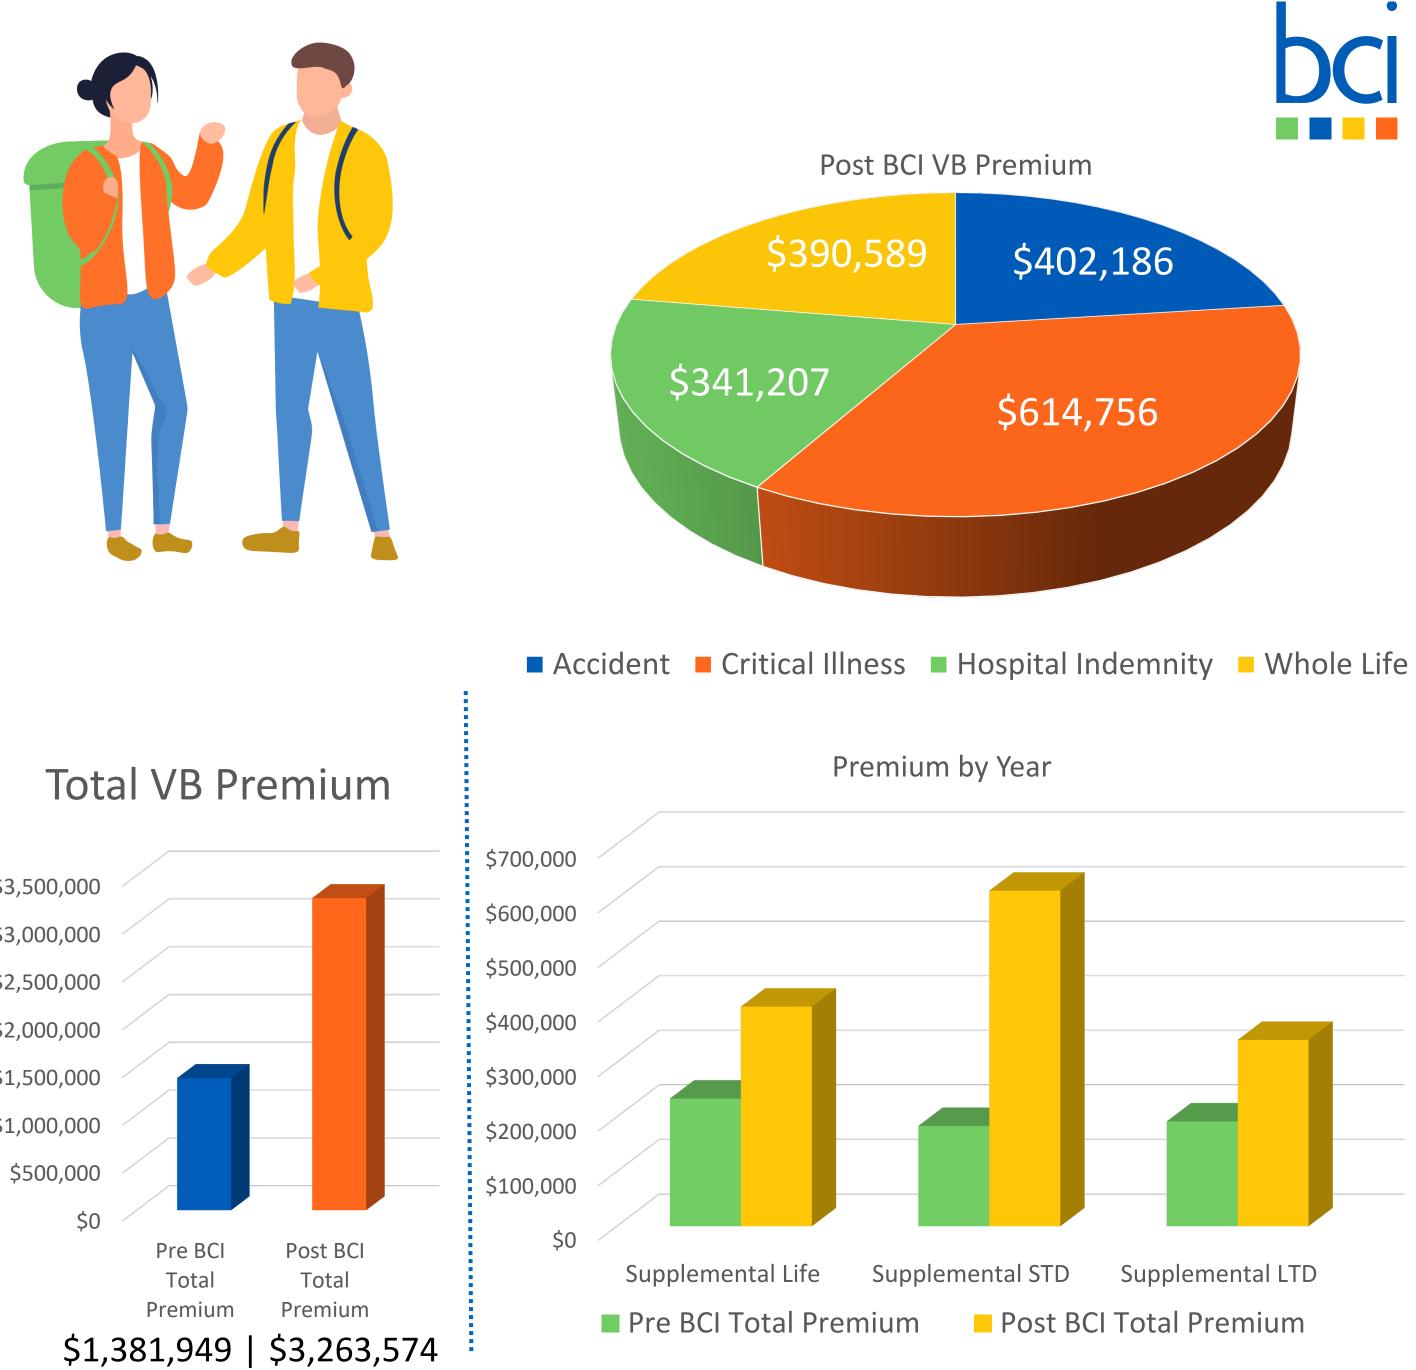

- ElectBenefits mapped all coverages prior to starting enrollment
- Active online with call center expert advisors
- 98% enrollment completion
- New hires will be 100% call center enrollment moving forward
- Custom branded employee communications

## **BCI Solutions**

Pre BCI VB Premium \$187,980 \$233,673 \$191,965 \$183,626