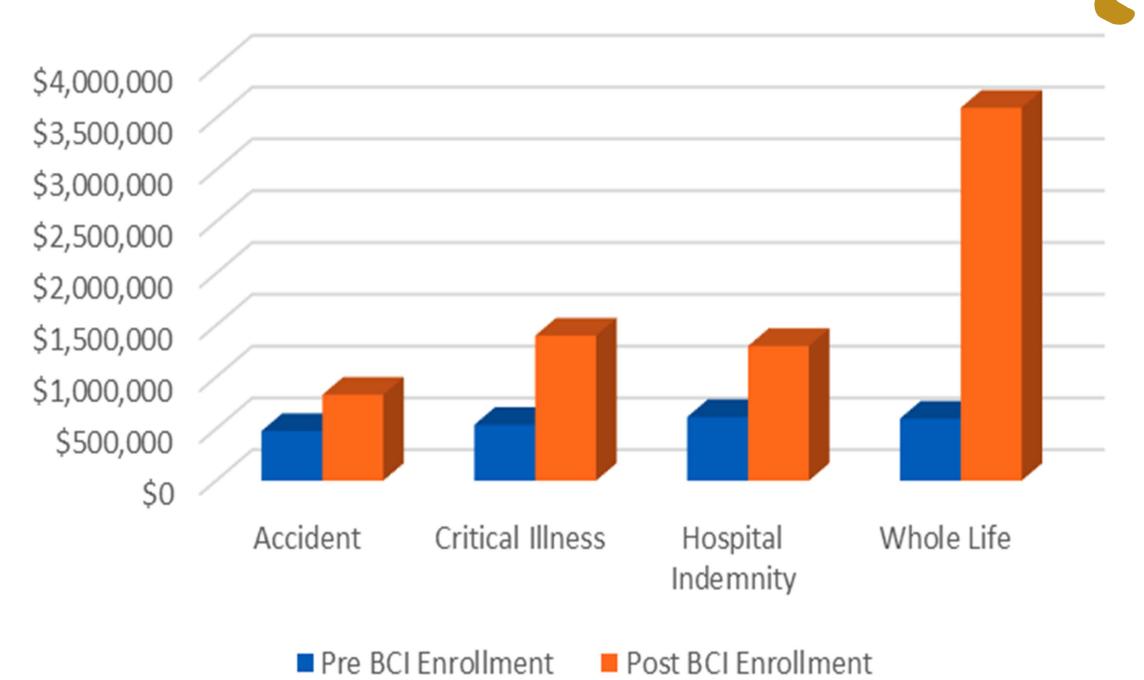

## Workday Specialty Practice Case Study





**HEADQUARTERS** 

Atlanta, GA

INDUSTRY

Manufacturing

**ELIGIBLE LIVES** 

15,000

## **Goals and Objectives**

- Utilize BCI's platform to manage VB products that Workday cannot administer
- Provide year-round Call Center support
- Simplify billing and administrative process
- Educate employees on value of the benefits



## **BCI Solutions**

- Mapped all coverages prior to starting enrollment
- Certified Workday consultants configured BCI's pre-built integration
- Achieved outstanding participation see results on page 2
- New hires will be 100% call center enrollment moving forward

## Case Study: Detailed Results





**VB** Premium