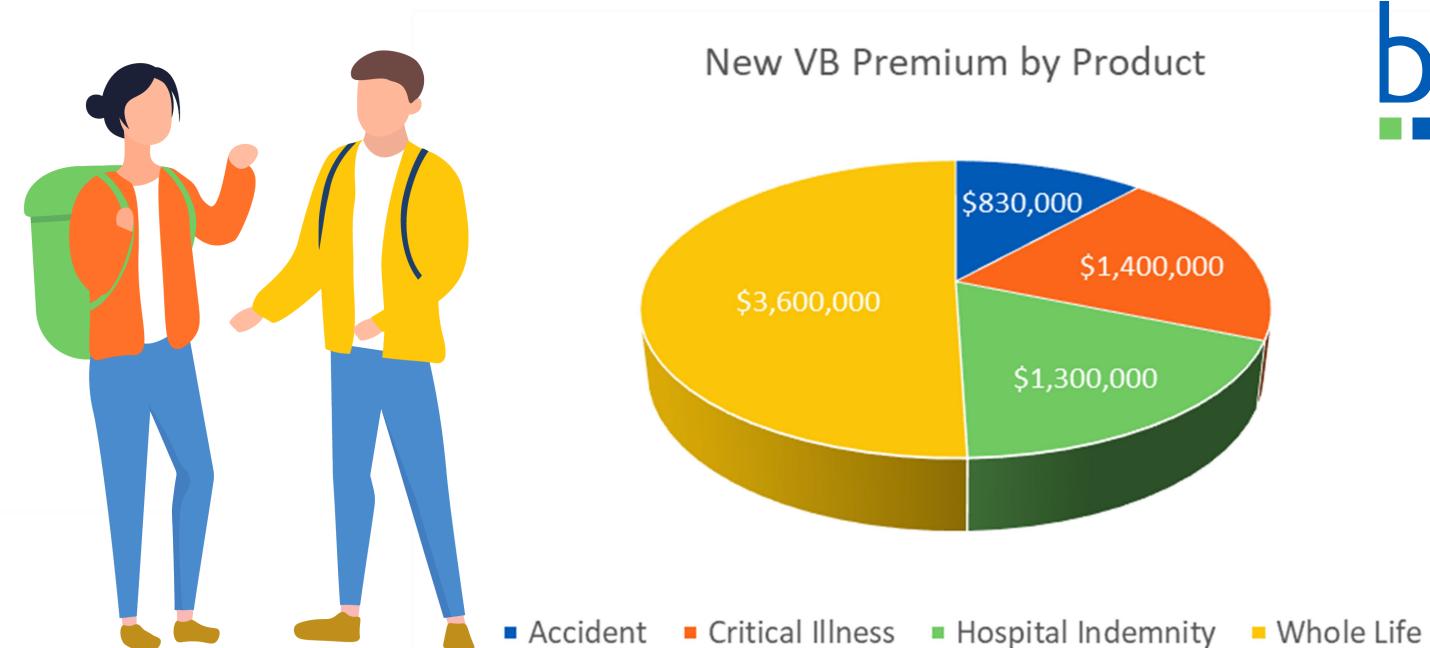

## Workday Specialty Practice Case Study





**HEADQUARTERS** 

Atlanta, GA

INDUSTRY

Manufacturing

**ELIGIBLE LIVES** 

15,000

## **Goals and Objectives**

- Utilize BCI's platform to manage VB products that Workday cannot administer
- Provide year-round Call Center support
- Simplify billing and administrative process
- Educate employees on value of the benefits



## **BCI Solutions**

- Mapped all coverages prior to starting enrollment
- Certified Workday consultants configured BCI's pre-built integration
- Achieved outstanding participation see results on page 2
- New hires will be 100% call center enrollment moving forward

## Case Study: Detailed Results





**VB** Premium