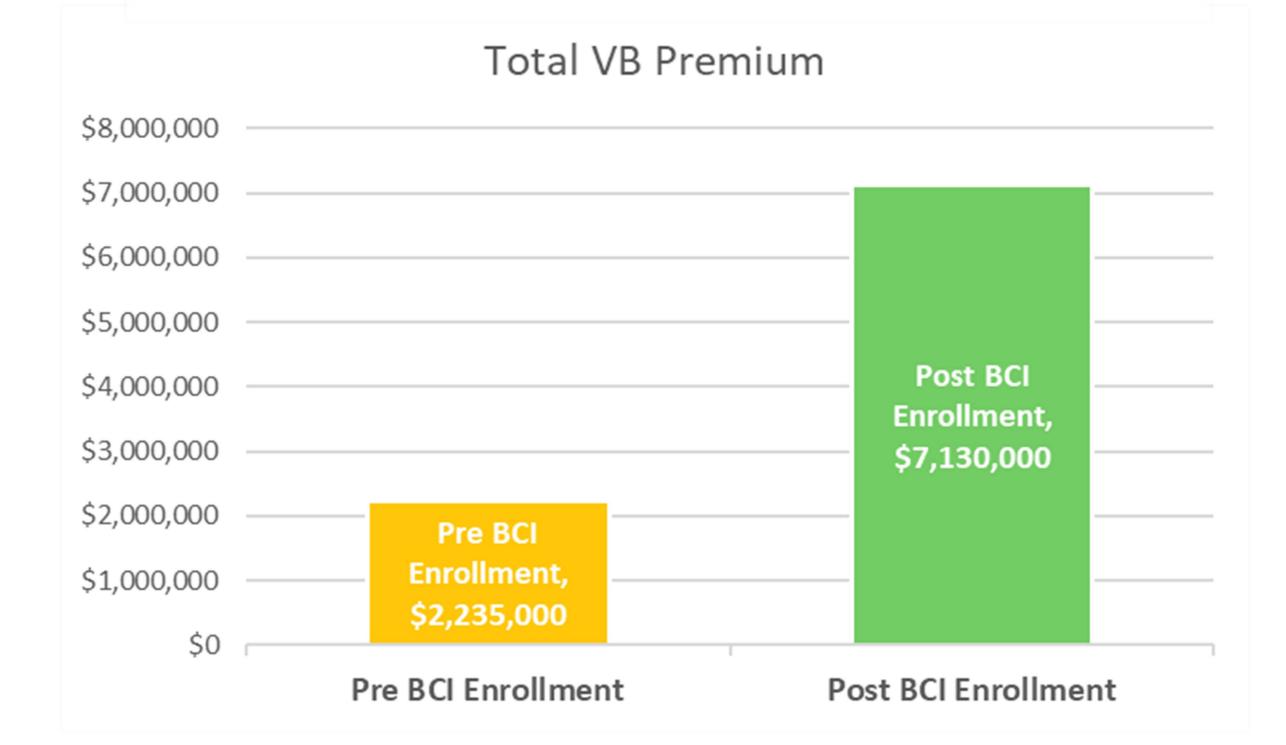

## Workday Specialty Practice Case Study





**HEADQUARTERS** 

Atlanta, GA

INDUSTRY

Manufacturing

**ELIGIBLE LIVES** 

15,000

## **Goals and Objectives**

- Utilize BCI's platform to manage VB products that Workday cannot administer
- Provide year-round Call Center support
- Simplify billing and administrative process
- Educate employees on value of the benefits



## **BCI Solutions**

- Mapped all coverages prior to starting enrollment
- Certified Workday consultants configured BCI's pre-built integration
- Achieved outstanding participation see results on page 2
- New hires will be 100% call center enrollment moving forward

## Case Study: Detailed Results





**VB** Premium